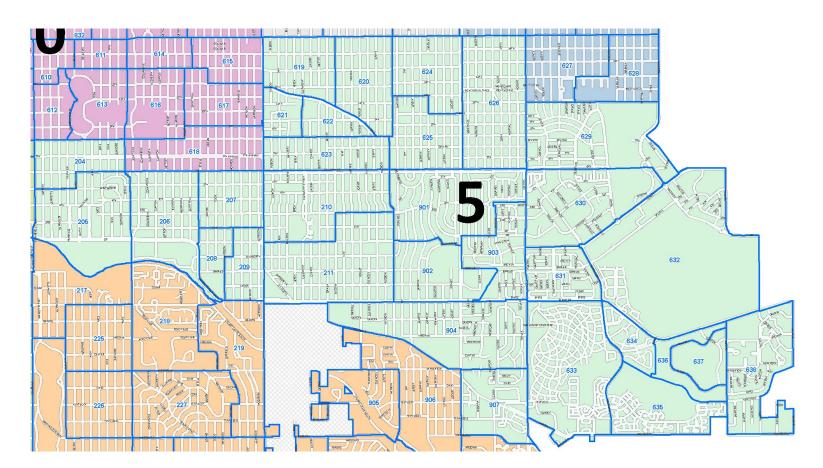

### **Denver District 5**

Denver District 5 is located southeast of Downtown to the north of Glendale. While it doesn't have rail service, it does have several major bus routes running through it.

The 3, 6, 10, 11, 15, 15L, 24, 40, 65, 73, 83D, 83L and 105 bus routes serve the district, with most bus routes arranged on a grid system.